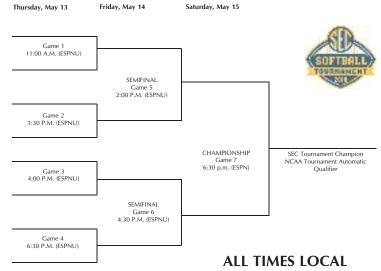

In a showcase for Bogle Park in its second year, the postseason begins when the top eight teams from the regular season venture to Fayetteville, Ark., for the 2010 SEC Tournament. The SEC event will be held on May 13-15.