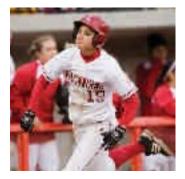

team, including six seniors. The Razorbacks will call upon their veterans and crop of newcomers to fill the shoes left by Whitney Cloer and Kayla Johnson.

Arkansas is led by the senior

group of Jessica Bachkora, Miranda Dixon, Teighynne Hulsey, Brittany Robison, Sandra Smith and Jessica Waddle. Along with the seniors, the Razorback roster is filled with seven juniors, five sophomores and seven freshmen.