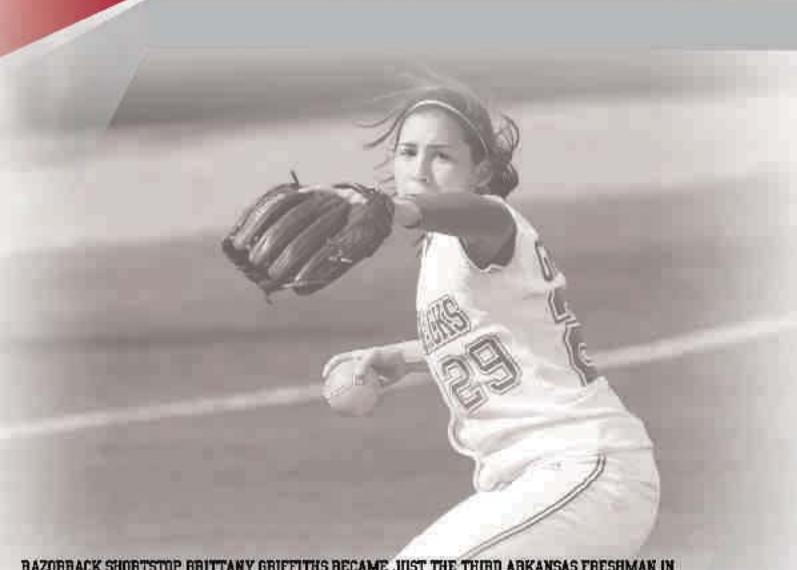

#### **Covers**

The 2010 Arkansas softball media guide covers were designed by Andrew Reynolds. The front cover features the 2010 Razorbacks seniors. Pictured on the back is 2009 SEC All-Freshman Team member Brittany Griffiths along with Arkansas' 2010 schedule.

#### **INFIELD**

The Razorbacks have a unique combination of veteran leadership and youth in 2010. Senior Sandra Smith looks to continue her strong defense at first base. She is joined by 2009 SEC All-Freshman team member Brittany Griffiths at shortstop. Griffiths finished the 2009 season with a .256 batting average and 26 RBIs. The remaining infield spots could change depending on offensive production and the health of sophomore infielder Jessica Robison, who is recovering from shoulder surgery. Should Robison recover in time for the season, she looks to get most of the playing time at third base. Freshman Courtney Breault is the leading candidate to start at second base. Brittany Robison is also a candidate for time at either second or third.