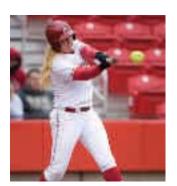

#### #19 Jessica Bachkora

Senior • 5-8 • L/R Outfielder Overland Park, Kan. Notre Dame de Sion HS

2009: A mainstay in center field and at the top of the Razorbacks' lineup, Jessica Bachkora registered a career-high five home runs and 26 RBIs during her junior campaign. She also posted career highs in doubles (12), stolen bases (18) and slugging percentage (.433), and was third on the team with a .270 batting average. Bachkora opened the season with a three-hit, three-run performance at Southern Miss. She was tied for second on the team with 10 multi-hit games, five of which came during SEC play. She totaled five hits in Arkansas' double-header sweep of South Carolina to open conference play. In the opener of a three-game series at Mississippi State, Bachkora had an inside-the-park grand slam in the top of the eighth inning to lift the Razorbacks to an 8-3 victory. She totaled seven multi-RBI games during the season. The Overland Park, Kan., native continued the heroics with a game-winning solo shot to right field against Kentucky in the bottom of the fifth. She scored the first run in the Razorbacks' 11-9 win over No. 13 Oklahoma in Norman, the program's first victory on the road against the Sooners. Bachkora also had a seven-game hitting streak during the season. Also a champion in the classroom, she was named to the SEC Spring Academic Honor Roll and 2009 ESPN The Magazine Academic All-District first team.