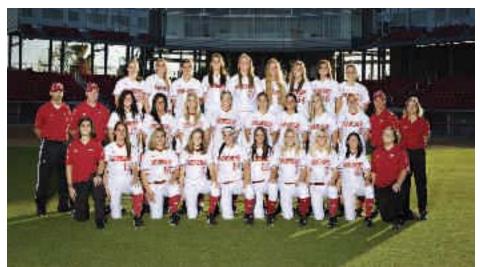

#### 2010 Arkansas Razorbacks

Front (L to R): Dayna Huckabee, Jessica Bachkora, Amanda Caldwell, Tori Mort, Jessica Robison, Stephanie Brewer, Leslie Dixon, Hope McLemore, Brittany Griffiths, Hannah Cicioni; Middle (L to R): Volunteer Assistant Coach John Sisemore, Assistant Coach Kyle Jamieson, Layne McGuirt, Lauren Chisom, Lindsey Wells, Teighynne Hulsey, Kelsie Vallies, Brea Van De Pol, Morgan Clark, Brittany Robison, Head Coach Mike Larabee, Assistant Coach Sue Carpenter; Back (L to R): Becca Carden, Chelsea Cohen, Amanda Summerford, Kim Jones, Emily Jones, Miranda Dixon, Courtney Breault, Jessica Waddle, Sandra Smith

Head Coach: Mike Larabee, First Season (Washington State, 1986)

Assistant Coaches: Sue Carpenter, First Season (Cedarville, 1986) and Kyle Jamieson (Nipissing, 1998)

Managers: Dayna Huckabee, 1st Season (Arkansas, 2008) and Hannah Ćicioni, 1st Season