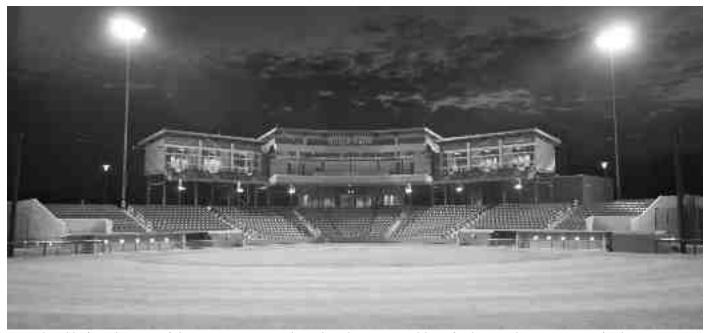

Completed before the start of the 2009 season, Bogle Park is the newest athletic facility on the University of Arkansas campus and is the home field for the Razorback softball team. The 1,200-seat stadium features outfield seating for fans wanting to relax in the grass. This picture is taken from the center-field grass seating. Arkansas hosts two non-conference tournaments and the 2010 SEC Tournament, in addition to home dates against five SEC opponents, including Florida and Alabama.